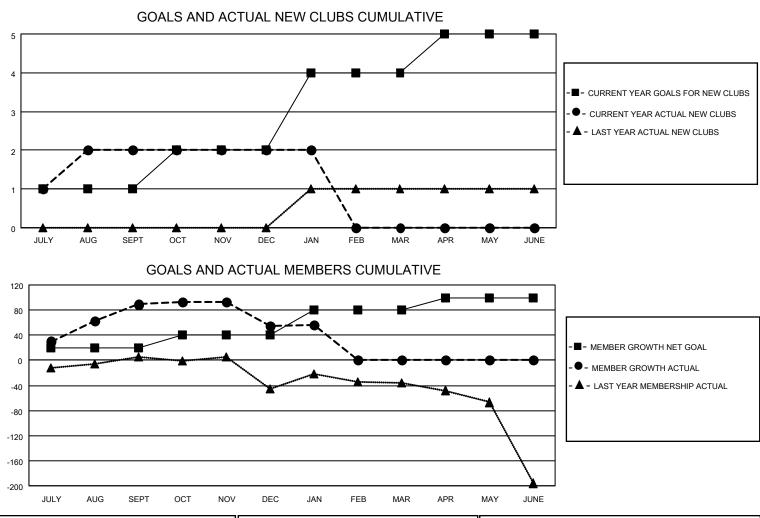

## LOCATION CALIFORNIA

District 4 L6

Results as of: 1/31/2021

| Clubs                 |               |           |               | Members               |                        |                         |                                                    |  |  |
|-----------------------|---------------|-----------|---------------|-----------------------|------------------------|-------------------------|----------------------------------------------------|--|--|
| RESULTS FOR 2020-2021 |               |           |               | RESULTS FOR 2020-2021 |                        |                         |                                                    |  |  |
| QUARTER               | NEW CLUB GOAL | NEW CLUBS | DROPPED CLUBS | QUARTER               | BER GROWTH NET<br>GOAL | MEMBER GROWTH<br>ACTUAL | DROPPED<br>MEMBERS ACTUAL<br>(including transfers) |  |  |
| JULY/AUG/SEPT         | 1             | 2         | 0             | JULY/AUG/SEPT         | 20                     | 156                     | 61                                                 |  |  |
| OCT/NOV/DEC           | 1             | 0         | 0             | OCT/NOV/DEC           | 20                     | 36                      | 67                                                 |  |  |
| JAN/FEB/MAR           | 2             | 0         | 1             | JAN/FEB/MAR           | 40                     | 3                       | 2                                                  |  |  |
| APR/MAY/JUNE          | 1             | 0         | 0             | APR/MAY/JUNE          | 20                     | 0                       | 0                                                  |  |  |